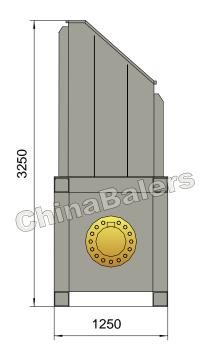

## **HPM63B**

| Horizontal | PET Baler |
|------------|-----------|
|            |           |

| Power System (Main Motor)  |                   | System Parameters                                |                    |  |  |  |
|----------------------------|-------------------|--------------------------------------------------|--------------------|--|--|--|
| Type:<br>Rated Power:      | Y200L2-6<br>22 kW | Main Pressure Cyl. Force:<br>Locking Cyl. Force: | 63 Ton<br>23.5 Ton |  |  |  |
| Rated Speed:               | 970 rpm           | Open-door Cyl. Force: 23.5 Ton                   |                    |  |  |  |
| Power Spec:                | 3PH, 50 / 60Hz    | Hydraulic System Pressure:                       | 25 MPa             |  |  |  |
| Hydraulic System (Pump     | , 2 sets)         | Standard Configuration                           |                    |  |  |  |
| Pump #1:                   | 160YCY14-1B       | V-shaped Cutting Blades; Oil Cooler;             |                    |  |  |  |
| Rated Displacement:        | 160 ml/r          | Conveyor Width 1200mm, Powered by 7.5kW Motor;   |                    |  |  |  |
| Max Operating Pressure:    | 31.5 MPa          | Discharging Roll Powered by 0.75kW Motor.        |                    |  |  |  |
| Pump #2:                   | 25YCY14-1B        | Optional Configuration                           |                    |  |  |  |
| Rated Displacement:        | 25 ml/r           | NOK (JAPAN) Seal Packings for Cylinders;         |                    |  |  |  |
| Max Operating Pressure:    | 31.5 MPa          | Oil Heater; Magnetic Oil Filter;                 |                    |  |  |  |
|                            |                   | Diesel / Diesel Generator for Power.             |                    |  |  |  |
| Operation System           |                   |                                                  |                    |  |  |  |
| PLC Operation              |                   |                                                  |                    |  |  |  |
| General Description        |                   |                                                  |                    |  |  |  |
| Main Machine Size (L×W×H): |                   | 8600×1250×3250 mm                                |                    |  |  |  |
| Feeding Opening (L×W):     |                   | 1600×720 mm                                      |                    |  |  |  |
| Bale Size (W×H):           |                   | 720×1100 mm                                      |                    |  |  |  |
| Bale Weight (PET Bottle):  |                   | 320-380 kg                                       |                    |  |  |  |
| Production Rate (PET Bot   | ile):             | 1.1-1.3 tons/hr                                  |                    |  |  |  |