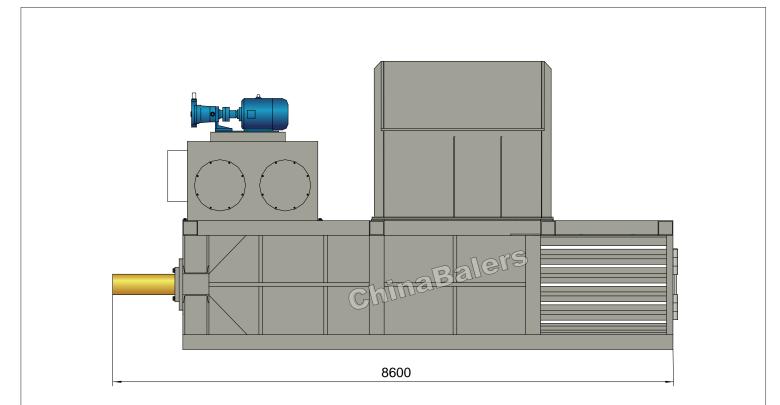

## **HPM63B**

| Horizontal | PET Baler |
|------------|-----------|
|            |           |

| Power System (Main Motor)  |                   | System Parameters                                |                    |  |  |  |
|----------------------------|-------------------|--------------------------------------------------|--------------------|--|--|--|
| Type:<br>Rated Power:      | Y200L2-6<br>22 kW | Main Pressure Cyl. Force:<br>Locking Cyl. Force: | 63 Ton<br>23.5 Ton |  |  |  |
| Rated Speed:               | 970 rpm           | Open-door Cyl. Force: 23.5 Ton                   |                    |  |  |  |
| Power Spec:                | 3PH, 50 / 60Hz    | Hydraulic System Pressure:                       | 25 MPa             |  |  |  |
| Hydraulic System (Pump     | , 2 sets)         | Standard Configuration                           |                    |  |  |  |
| Pump #1:                   | 160YCY14-1B       | V-shaped Cutting Blades; Oil Cooler;             |                    |  |  |  |
| Rated Displacement:        | 160 ml/r          | Conveyor Width 1200mm, Powered by 7.5kW Motor;   |                    |  |  |  |
| Max Operating Pressure:    | 31.5 MPa          | Discharging Roll Powered by 0.75kW Motor.        |                    |  |  |  |
| Pump #2:                   | 25YCY14-1B        | Optional Configuration                           |                    |  |  |  |
| Rated Displacement:        | 25 ml/r           | NOK (JAPAN) Seal Packings for Cylinders;         |                    |  |  |  |
| Max Operating Pressure:    | 31.5 MPa          | Oil Heater; Magnetic Oil Filter;                 |                    |  |  |  |
|                            |                   | Diesel / Diesel Generator for Power.             |                    |  |  |  |
| Operation System           |                   |                                                  |                    |  |  |  |
| PLC Operation              |                   |                                                  |                    |  |  |  |
| General Description        |                   |                                                  |                    |  |  |  |
| Main Machine Size (L×W×H): |                   | 8600×1250×3250 mm                                |                    |  |  |  |
| Feeding Opening (L×W):     |                   | 1600×720 mm                                      |                    |  |  |  |
| Bale Size (W×H):           |                   | 720×1100 mm                                      |                    |  |  |  |
| Bale Weight (PET Bottle):  |                   | 320-380 kg                                       |                    |  |  |  |
| Production Rate (PET Bot   | ile):             | 1.1-1.3 tons/hr                                  |                    |  |  |  |

Model: HPM63B

Shipping Weight: Loading (Standard Containers):