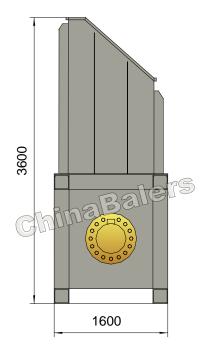

Main Machine Size (L×W×H): Feeding Opening (L×W): Bale Size (W×H): Bale Weight (Paper, Cardboard): Production Rate (Paper, Cardboard): Strapping: Shipping Weight: Loading (Standard Containers):

## **Oil Tank Volume:**

8600×1600×3600 mm

1800×1100 mm

1100×1000 mm

Model: HPM63D

1500 ltr

| ISO VG | China     | U.S.       |         | Britain   | France     |
|--------|-----------|------------|---------|-----------|------------|
|        | GB11118.1 | CALTEX CO. | MOBIL   | SHELL     | ELF CO.    |
| HM 46  | 46 #      | Rando HD46 | D.T.E46 | Tellus 46 | Elfolna 46 |
| HM 68  | 68 #      | Rando HD68 | D.T.E68 | Tellus 68 | Elfolna 68 |