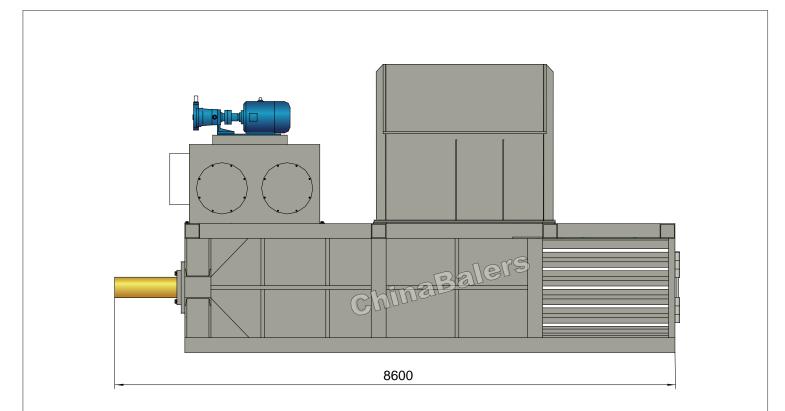

Main Machine Size (L×W×H): Feeding Opening (L×W): Bale Size (W×H): Bale Weight (Paper, Cardboard): Production Rate (Paper, Cardboard): Strapping: Shipping Weight: Loading (Standard Containers):

## **Oil Tank Volume:**

8600×1600×3600 mm

1800×1100 mm

1100×1000 mm

Model: HPM63D

1500 ltr

| ISO VG | China     | U.S.       |         | Britain   | France     |
|--------|-----------|------------|---------|-----------|------------|
|        | GB11118.1 | CALTEX CO. | MOBIL   | SHELL     | ELF CO.    |
| HM 46  | 46 #      | Rando HD46 | D.T.E46 | Tellus 46 | Elfolna 46 |
| HM 68  | 68 #      | Rando HD68 | D.T.E68 | Tellus 68 | Elfolna 68 |