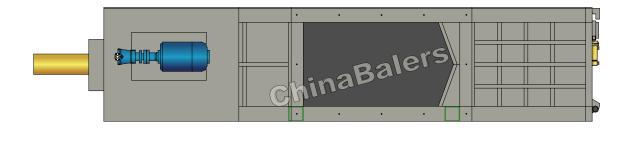

Main Machine Size (L×W×H): Feeding Opening (L×W): Bale Size (W×H): Bale Weight (Paper, Cardboard): Production Rate (Paper, Cardboard): Strapping: Shipping Weight: Loading (Standard Containers):

## **Oil Tank Volume:**

8600×1600×3600 mm

1800×1100 mm

1100×1000 mm

Model: HPM63D

1500 ltr

| ISO VG | China     | U.S.       |         | Britain   | France     |
|--------|-----------|------------|---------|-----------|------------|
|        | GB11118.1 | CALTEX CO. | MOBIL   | SHELL     | ELF CO.    |
| HM 46  | 46 #      | Rando HD46 | D.T.E46 | Tellus 46 | Elfolna 46 |
| HM 68  | 68 #      | Rando HD68 | D.T.E68 | Tellus 68 | Elfolna 68 |